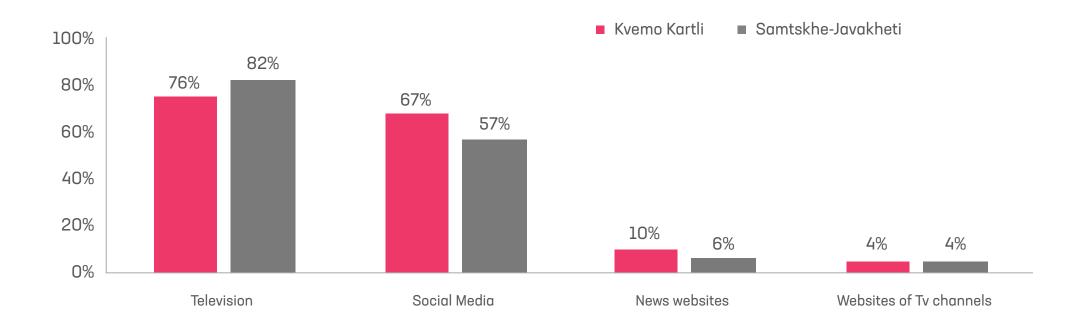

### THE BASIC PLATFORM FOR WATCHING TV SHOWS

**QUESTION:** WHAT SOURCES DO YOU USE TO WATCH NEWS, ENTERTAINMENT OR EDUCATIONAL PROGRAMS? WHAT ELSE? (TWO ANSWERS)

76% of Kvemo Kartli TV viewers watch TV programs live on TV, and 67% watch them on social media. There is a greater gap between television and social media in Samtskhe-Javakheti region, with 82% of TV viewers watching on TV and 57% watching on social media.

In general, social media is a proven platform for watching TV programs in these regions. It is a perfect alternative to TV, especially watching TV programs on social media is typical for Kvemo Kartli.