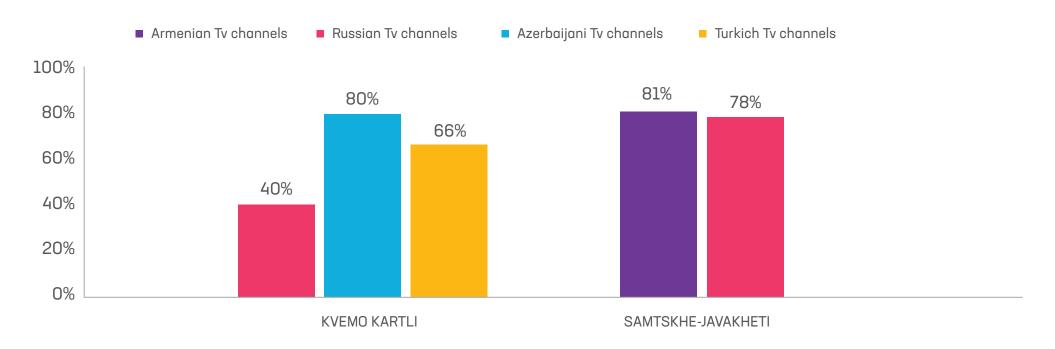

### **VIEWERS OF NON-GEORGIAN TV CHANNELS**

**QUESTION:** YOU SAID THAT YOU DO NOT WATCH GEORGIAN TV CHANNELS, WHICH COUNTRY'S TV CHANNELS DO YOU MOSTLY WATCH?

### WHICH COUNTRY'S TV CHANNELS ARE WATCHED BY THE VIEWERS OF NON-GEORGIAN TV CHANNELS

16.6% of the TV audience in Kvemo Kartli does not watch Georgian TV channels.

In Kvemo Kartli, 80% of this segment watches Azerbaijani, 66% - Turkish, and 40% - Russian channels.

14.2% of the TV audience in Samtskhe-Javakheti do not watch Georgian TV channels.

In Samtskhe-Javakheti, 81% of this segment watch Armenian, and 78% - Russian channels.