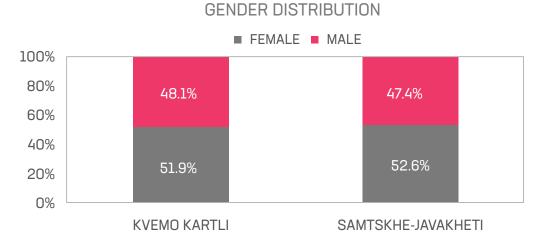

LAR TV CHANNELS**

**QUESTION:** PLEASE LIST THE GEORGIAN TV CHANNELS THAT YOU WATCH REGULARLY, AT LEAST ONCE A WEEK? (SEVERAL ANSWERS ARE POSSIBLE)



### **KVEMO KARTLI**

The graph shows the televisions with a regular viewership ratio of ≥5% in the research area.





### TV SCHOOL - VIEWERS OF GEORGIAN LANGUAGE LESSONS

**QUESTION:** DO YOU WATCH GEORGIAN LANGUAGE LESSONS ON THIS CHANNEL? (WE ASK ONLY THOSE RESPONDENTS WHO WATCH "TV School".)

### VIEWERS OF GEORGIAN LANGUAGE LESSONS



PROPORTION IN THE TV SCHOOL AUDIENCE SEGMENT

61% OF TV SCHOOL VIEWERS IN KVEMO KARTLI AND 59% IN SAMTSKHE-JAVAKHETI WATCH GEORGIAN LANGUAGE LESSONS ON THIS CHANNEL.

DECEMBER 2020 10





# **SOCIAL NETWORK**

QUESTION: WHICH SOCIAL NETWORKS DO YOU USE MAINLY?



DECEMBER 2020





# **DEMOGRAPHICS**



# SETTLEMENT TYPE CITY VILLAGE 100% 80% 60% 40% 20% 23.7% 0% KVEMO KARTLI SAMTSKHE-JAVAKHETI



DECEMBER 2020





# **DEMOGRAPHICS**

# WEIGHTED

### AGE DISTRIBUTION OF TV VIEWERS



### **EMPLOYMENT**