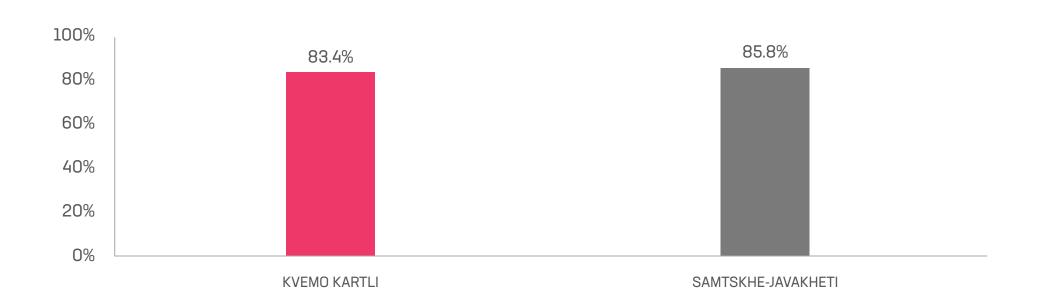

# **EXPERIENCE OF WATCHING GEORGIAN TV CHANNELS**

QUESTION: DO YOU WATCH GEORGIAN TV CHANNELS?

### WATCHES GEORGIAN TV CHANNELS

83.4% of TV viewers watch Georgian TV channels in Kvemo Kartli and 85.8% in Samtskhe-Javakheti.