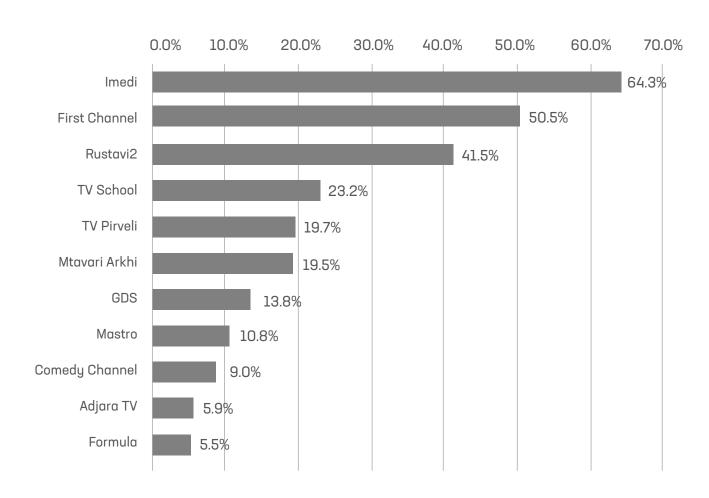

# **REGULAR TV CHANNELS**

**QUESTION:** PLEASE LIST THE GEORGIAN TV CHANNELS THAT YOU WATCH REGULARLY, AT LEAST ONCE A WEEK? (SEVERAL ANSWERS ARE POSSIBLE)

### **KVEMO KARTLI**

The graph shows the televisions with a regular viewership ratio of ≥5% in the research area.