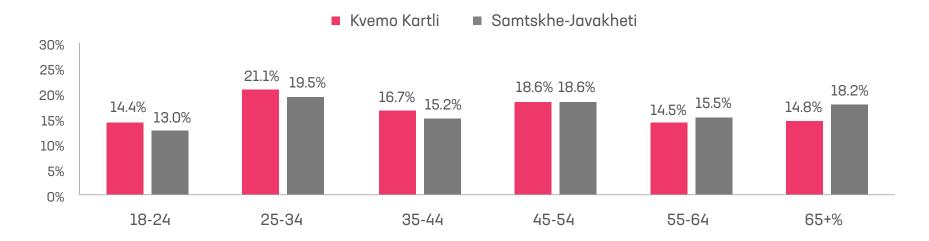

hows the televisions with a regular viewership ratio of ≥5% in the research area.





### TV SCHOOL - VIEWERS OF GEORGIAN LANGUAGE LESSONS

**QUESTION:** DO YOU WATCH GEORGIAN LANGUAGE LESSONS ON THIS CHANNEL? (WE ASK ONLY THOSE RESPONDENTS WHO WATCH "TV School".)

### VIEWERS OF GEORGIAN LANGUAGE LESSONS



PROPORTION IN THE TV SCHOOL AUDIENCE SEGMENT

61% OF TV SCHOOL VIEWERS IN KVEMO KARTLI AND 59% IN SAMTSKHE-JAVAKHETI WATCH GEORGIAN LANGUAGE LESSONS ON THIS CHANNEL.

DECEMBER 2020 10





# **SOCIAL NETWORK**

QUESTION: WHICH SOCIAL NETWORKS DO YOU USE MAINLY?



DECEMBER 2020





# **DEMOGRAPHICS**



# SETTLEMENT TYPE CITY VILLAGE 100% 80% 60% 40% 20% 23.7% 0% KVEMO KARTLI SAMTSKHE-JAVAKHETI



DECEMBER 2020





# **DEMOGRAPHICS**

# WEIGHTED

### AGE DISTRIBUTION OF TV VIEWERS



### **EMPLOYMENT**