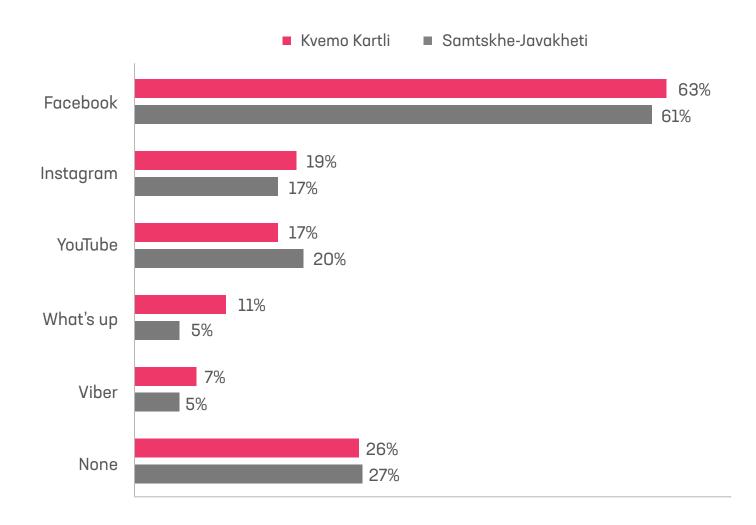

# **SOCIAL NETWORK**

QUESTION: WHICH SOCIAL NETWORKS DO YOU USE MAINLY?

DECEMBER 2020