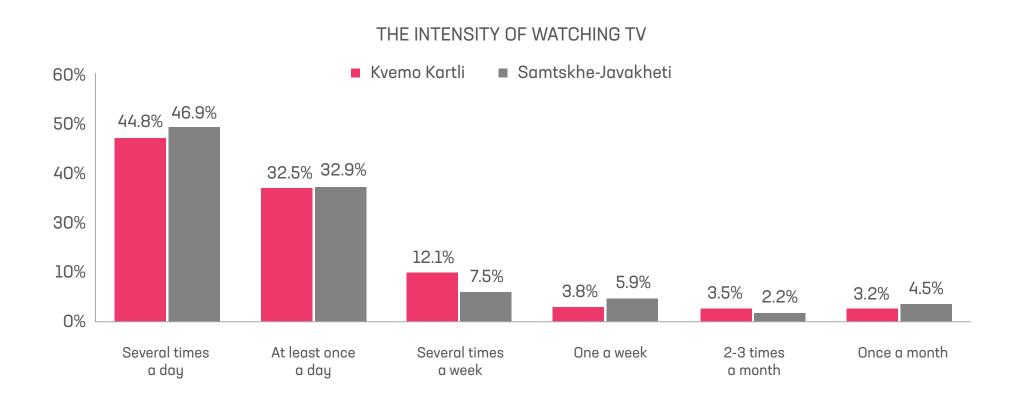

|
| MARGIN OF ERROR:          | MARGIN OF ERROR AT 95% CONFIDENCE INTERVAL: 3.99%.                                                                                                                  |
| DATA WEIGHTING MECHANISM: | DATA ARE WEIGHTED BY REGIONS AND SETTLEMENT TYPE. WEIGHTS WERE ADJUSTED BY REGION ACCORDING TO GENDER AND AGE (AGE GROUPS: 18-24, 25-34, 35-44, 45-54, 55-64, 65+). |
| RESPONSE RATE:            | 31,6%                                                                                                                                                               |

DECEMBER 2020





# THE INTENSITY OF WATCHING TV

QUESTION: HOW OFTEN DO YOU WATCH TV?







# **SOURCE FOR RECEIVING TV SIGNAL**

QUESTION: HOW DO YOU GET A TV SIGNAL? (SEVERAL ANSWERS ARE POSSIBLE)

### SOURCE FOR RECEIVING TV SIGNAL 40% ■ Samtskhe-Javakheti Kvemo Kartli 34.9% 31.6% 30% 25.9% 22.2% 20.3% 20.2% 18.8% 20% 14.5% 14.6% 8.2% 10% 0% Satellite Dish Cable Antena Set-top box, IP TV Internet regular antenna

34.9% of TV viewers in Kvemo Kartli and 31.6% in Samtskhe-Javakheti receive TV signal via satellite dish. 22.2% use IP TV in Kvemo Kartli and 25.9% in Samtskhe-Javakheti.





### THE BASIC PLATFORM FOR WATCHING TV SHOWS

**QUESTION:** WHAT SOURCES DO YOU USE TO WATCH NEWS, ENTERTAINMENT OR EDUCATIONAL PROGRAMS? WHAT ELSE? (TWO ANSWERS)



76% of Kvemo Kartli TV viewers watch TV programs live on TV, and 67% watch them on social media. There is a greater gap betw