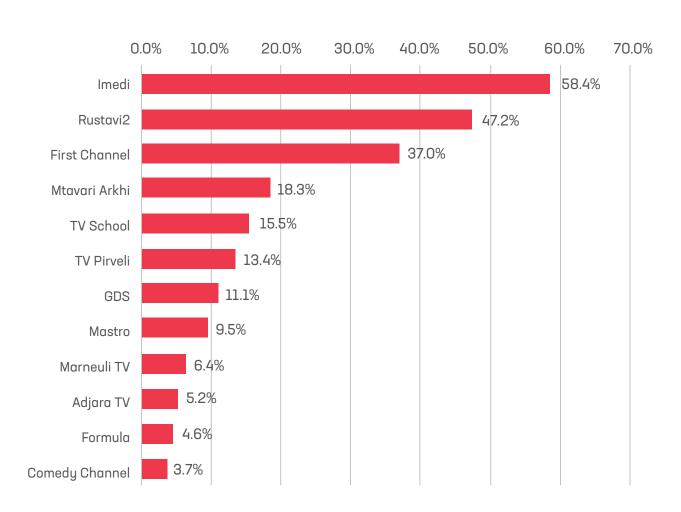

# **REGULAR TV CHANNELS**

**QUESTION:** PLEASE LIST THE GEORGIAN TV CHANNELS THAT YOU WATCH REGULARLY, AT LEAST ONCE A WEEK? (SEVERAL ANSWERS ARE POSSIBLE)

### SAMTSKHE-JAVAKHETI

The graph shows the televisions with a regular viewership ratio of ≥5% in the research area.