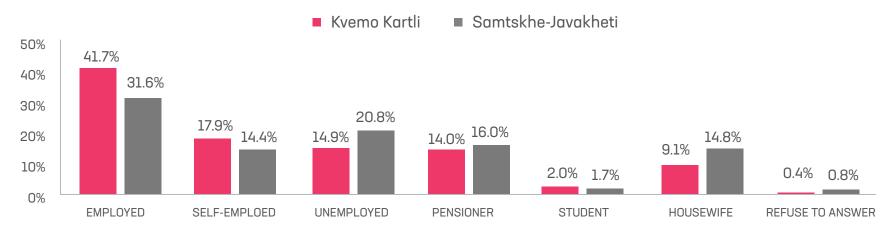

ith a regular viewership ratio of ≥5% in the research area.





### TV SCHOOL - VIEWERS OF GEORGIAN LANGUAGE LESSONS

**QUESTION:** DO YOU WATCH GEORGIAN LANGUAGE LESSONS ON THIS CHANNEL? (WE ASK ONLY THOSE RESPONDENTS WHO WATCH "TV School".)

### VIEWERS OF GEORGIAN LANGUAGE LESSONS



PROPORTION IN THE TV SCHOOL AUDIENCE SEGMENT

61% OF TV SCHOOL VIEWERS IN KVEMO KARTLI AND 59% IN SAMTSKHE-JAVAKHETI WATCH GEORGIAN LANGUAGE LESSONS ON THIS CHANNEL.

DECEMBER 2020 10





# **SOCIAL NETWORK**

QUESTION: WHICH SOCIAL NETWORKS DO YOU USE MAINLY?



DECEMBER 2020





# **DEMOGRAPHICS**



# SETTLEMENT TYPE CITY VILLAGE 100% 80% 60% 40% 20% 23.7% 0% KVEMO KARTLI SAMTSKHE-JAVAKHETI



DECEMBER 2020





# **DEMOGRAPHICS**

# WEIGHTED

### AGE DISTRIBUTION OF TV VIEWERS



### **EMPLOYMENT**