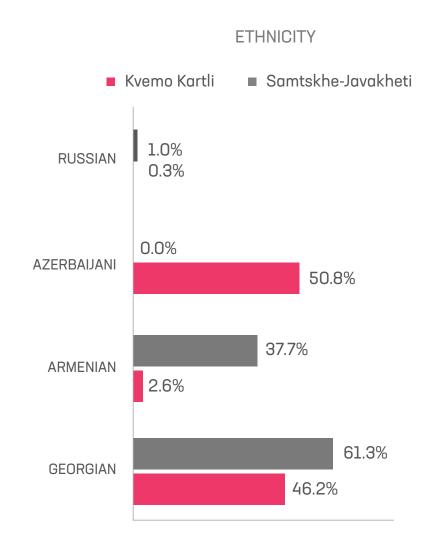

AT LEAST ONCE A WEEK? (SEVERAL ANSWERS ARE POSSIBLE)



### **KVEMO KARTLI**

The graph shows the televisions with a regular viewership ratio of ≥5% in the research area.





### TV SCHOOL - VIEWERS OF GEORGIAN LANGUAGE LESSONS

**QUESTION:** DO YOU WATCH GEORGIAN LANGUAGE LESSONS ON THIS CHANNEL? (WE ASK ONLY THOSE RESPONDENTS WHO WATCH "TV School".)

### VIEWERS OF GEORGIAN LANGUAGE LESSONS



PROPORTION IN THE TV SCHOOL AUDIENCE SEGMENT

61% OF TV SCHOOL VIEWERS IN KVEMO KARTLI AND 59% IN SAMTSKHE-JAVAKHETI WATCH GEORGIAN LANGUAGE LESSONS ON THIS CHANNEL.

DECEMBER 2020 10





# **SOCIAL NETWORK**

QUESTION: WHICH SOCIAL NETWORKS DO YOU USE MAINLY?



DECEMBER 2020





# **DEMOGRAPHICS**



# SETTLEMENT TYPE CITY VILLAGE 100% 80% 60% 40% 20% 23.7% 0% KVEMO KARTLI SAMTSKHE-JAVAKHETI



DECEMBER 2020





# **DEMOGRAPHICS**

# WEIGHTED

### AGE DISTRIBUTION OF TV VIEWERS



### **EMPLOYMENT**