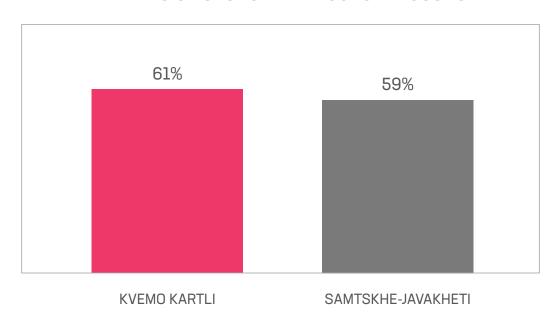

### TV SCHOOL - VIEWERS OF GEORGIAN LANGUAGE LESSONS

**QUESTION:** DO YOU WATCH GEORGIAN LANGUAGE LESSONS ON THIS CHANNEL? (WE ASK ONLY THOSE RESPONDENTS WHO WATCH "TV School".)

### VIEWERS OF GEORGIAN LANGUAGE LESSONS

PROPORTION IN THE TV SCHOOL AUDIENCE SEGMENT

61% OF TV SCHOOL VIEWERS IN KVEMO KARTLI AND 59% IN SAMTSKHE-JAVAKHETI WATCH GEORGIAN LANGUAGE LESSONS ON THIS CHANNEL.